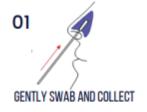

### INDICAID®



## SpeedySwab Rapid COVID-19 + FLU A&B

Up To 15 Month Shelf Life

AVAILABLE IN 2 TEST-PACK



#### Convenient, Reliable At-Home Testing

The ability to quickly and accurately differentiate between COVID-19 and flu symptoms is more crucial than ever. This innovative Combo COVID-19 and Flu OTC Test empowers individuals with a convenient, reliable solution for at-home testing.



#### Who is it for?

- Individuals with signs and symptoms of respiratory infection consistent with COVID-19 within the first five (5) days of symptom onset
- Individuals aged 14 years or older will self-collect anterior nasal swab specimen
- Individuals age two (2) years or older will have adult-collect anterior nasal swab specimen

### **Quick and Easy Workflow**















# SpeedySwab Rapid COVID-19 + FLU A&B

Up To 15 Month Shelf Life

AVAILABLE IN 2 TEST-PACK



| Intended Use            | The SpeedySwab™ Rapid COVID-19 + Flu A&B Antigen Self-Test is a lateral flow immunoassay intended for the qualitative detection and differentiation of SARS-CoV-2, influenza A, and influenza B protein antigens. This test is authorized for non-prescription home use with self-collected anterior nasal swab specimens from individuals aged 14 years or older, or with adult-collected anterior nasal swab specimens from individuals two (2) years or older. This test is only authorized for individuals with signs and symptoms of respiratory infection consistent with COVID-19 within the first five (5) days of symptom onset when tested at least twice over three days with