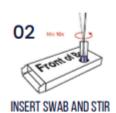

### INDICAID®



## SpeedySwab Rapid COVID-19 + FLU A&B

Up To 15 Month Shelf Life

AVAILABLE IN 2 TEST-PACK



#### Convenient, Reliable At-Home Testing

The ability to quickly and accurately differentiate between COVID-19 and flu symptoms is more crucial than ever. This innovative Combo COVID-19 and Flu OTC Test empowers individuals with a convenient, reliable solution for at-home testing.



#### Who is it for?

- Individuals with signs and symptoms of respiratory infection consistent with COVID-19 within the first five (5) days of symptom onset
- Individuals aged 14 years or older will self-collect anterior nasal swab specimen
- Individuals age two (2) years or older will have adult-collect anterior nasal swab specimen

### **Quick and Easy Workflow**















# SpeedySwab Rapid COVID-19 + FLU A&B

Up To 15 Month Shelf Life

AVAILABLE IN 2 TEST-PACK



| Intended Use            | The SpeedySwab™ Rapid COVID-19 + Flu A&B Antigen Self-Test is a lateral flow immunoassay intended for the qualitative detection and differentiation of SARS-CoV-2, influenza A, and influenza B protein antigens. This test is authorized for non-prescription home use with self-collected anterior nasal swab specimens from individuals aged 14 years or older, or with adult-collected anterior nasal swab specimens from individuals two (2) years or older. This test is only authorized for individuals with signs and symptoms of respiratory infection consistent with COVID-19 within the first five (5) days of symptom onset when tested at least twice over three days with a