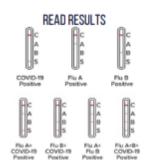

### INDICAID®



## SpeedySwab Rapid COVID-19 + FLU A&B

Up To 15 Month Shelf Life

AVAILABLE IN 2 TEST-PACK



#### Convenient, Reliable At-Home Testing

The ability to quickly and accurately differentiate between COVID-19 and flu symptoms is more crucial than ever. This innovative Combo COVID-19 and Flu OTC Test empowers individuals with a convenient, reliable solution for at-home testing.



#### Who is it for?

- Individuals with signs and symptoms of respiratory infection consistent with COVID-19 within the first five (5) days of symptom onset
- Individuals aged 14 years or older will self-collect anterior nasal swab specimen
- Individuals age two (2) years or older will have adult-collect anterior nasal swab specimen

### **Quick and Easy Workflow**















# SpeedySwab Rapid COVID-19 + FLU A&B

Up To 15 Month Shelf Life

AVAILABLE IN 2 TEST-PACK



| Intended Use            | The SpeedySwab™ Rapid COVID-19 + Flu A&B Antigen Self-Test is a lateral flow immunoassay intended for the qualitative detection and differentiation of SARS-CoV-2, influenza A, and influenza B protein antigens. This test is authorized for non-prescription home use with self-collected anterior nasal swab specimens from individuals aged 14 years or older, or with adult-collected anterior nasal swab specimens from individuals two (2) years or older. This test is only authorized for individuals with signs and symptoms of respiratory infection consistent with COVID-19 within the first five (5) days of symptom onset when tested at least twice over three days with at leas