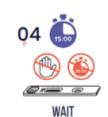

### INDICAID®



## SpeedySwab Rapid COVID-19 + FLU A&B

Up To 15 Month Shelf Life

AVAILABLE IN 2 TEST-PACK



#### Convenient, Reliable At-Home Testing

The ability to quickly and accurately differentiate between COVID-19 and flu symptoms is more crucial than ever. This innovative Combo COVID-19 and Flu OTC Test empowers individuals with a convenient, reliable solution for at-home testing.



#### Who is it for?

- Individuals with signs and symptoms of respiratory infection consistent with COVID-19 within the first five (5) days of symptom onset
- Individuals aged 14 years or older will self-collect anterior nasal swab specimen
- Individuals age two (2) years or older will have adult-collect anterior nasal swab specimen

### **Quick and Easy Workflow**















# SpeedySwab Rapid COVID-19 + FLU A&B

Up To 15 Month Shelf Life

AVAILABLE IN 2 TEST-PACK



| Intended Use            | The SpeedySwab™ Rapid COVID-19 + Flu A&B Antigen Self-Test is a lateral flow immunoassay intended for the qualitative detection and differentiation of SARS-CoV-2, influenza A, and influenza B protein antigens. This test is authorized for non-prescription home use with self-collected anterior nasal swab specimens from individuals aged 14 years or older, or with adult-collected anterior nasal swab specimens from individuals two (2) years or older. This test is only authorized for individuals with signs and symptoms of respiratory infection consistent with COVID-19 within the first five (5) days of symptom onset when tested at least twice over three days with at le