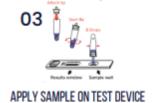

### INDICAID®



## SpeedySwab Rapid COVID-19 + FLU A&B

Up To 15 Month Shelf Life

AVAILABLE IN 2 TEST-PACK



#### Convenient, Reliable At-Home Testing

The ability to quickly and accurately differentiate between COVID-19 and flu symptoms is more crucial than ever. This innovative Combo COVID-19 and Flu OTC Test empowers individuals with a convenient, reliable solution for at-home testing.



#### Who is it for?

- Individuals with signs and symptoms of respiratory infection consistent with COVID-19 within the first five (5) days of symptom onset
- Individuals aged 14 years or older will self-collect anterior nasal swab specimen
- Individuals age two (2) years or older will have adult-collect anterior nasal swab specimen

### **Quick and Easy Workflow**















# SpeedySwab Rapid COVID-19 + FLU A&B

Up To 15 Month Shelf Life

AVAILABLE IN 2 TEST-PACK



| Intended Use            | The SpeedySwab™ Rapid COVID-19 + Flu A&B Antigen Self-Test is a lateral flow immunoassay intended for the qualitative detection and differentiation of SARS-CoV-2, influenza A, and influenza B protein antigens. This test is authorized for non-prescription home use with self-collected anterior nasal swab specimens from individuals aged 14 years or older, or with adult-collected anterior nasal swab specimens from individuals two (2) years or older. This test is only authorized for individuals with signs and symptoms of respiratory infection consistent with COVID-19 within the first five (5) days of symptom onset when tested at least twice over three days with at