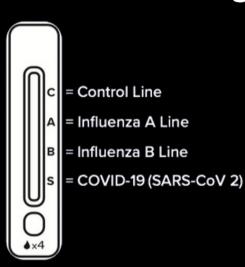

# SpeedySwab Rapid COVID-19 + FLU A&B

Up To 15 Month Shelf Life

AVAILABLE IN 2 TEST-PACK

| Intended Use            | The SpeedySwab™ Rapid COVID-19 + Flu A&B Antigen Self-Test is a lateral flow immunoassay intended for the qualitative detection and differentiation of SARS-CoV-2, influenza A, and influenza B protein antigens. This test is authorized for non-prescription home use with self-collected anterior nasal swab specimens from individuals aged 14 years or older, or with adult-collected anterior nasal swab specimens from individuals two (2) years or older. This test is only authorized for individuals with signs and symptoms of respiratory infection consistent with COVID-19 within the first five (5) days of symptom onset when tested at least twice over three days with at least 48 hours between tests. |
|-------------------------|---------------------------------------------------------------------------------------------------------------------------------------------------------------------------------------------------------------------------------------------------------------------------------------------------------------------------------------------------------------------------------------------------------------------------------------------------------------------------------------------------------------------------------------------------------------------------------------------------------------------------------------------------------------------------------------------------------------------------|
| Sample Type             | Nasal Swab                                                                                                                                                                                                                                                                                                                                                                                                                                                                                                                                                                                                                                                                                                                |
| Result Time             | 15 Minutes                                                                                                                                                                                                                                                                                                                                                                                                                                                                                                                                                                                                                                                                                                                |
| Clinical<br>Sensitivity | COVID - 92.6%, FLU A - 82.9%, FLU B - 90%                                                                                                                                                                                                                                                                                                                                                                                                                                                                                                                                                                                                                                                                                 |
| Test<br>Components      | Sterile Swab x2, Test Tube with Buffer Solution x2, Test Device x2, Tube Holder x1, Quick Reference Instructions                                                                                                                                                                                                                                                                                                                                                                                                                                                                                                                                                                                                          |
| EUA Number              | EUA240014                                                                                                                                                                                                                                                                                                                                                                                                                                                                                                                                                                                                                                                                                                                 |